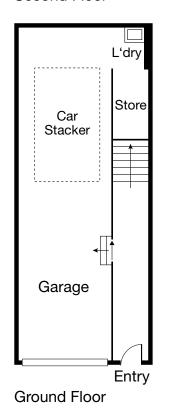

Generous garage for 3 cars plus further permit parking on street is available. If you have been seeking a hassle free long term investment with good yield you must inspect this property. Area 185sqm approx.